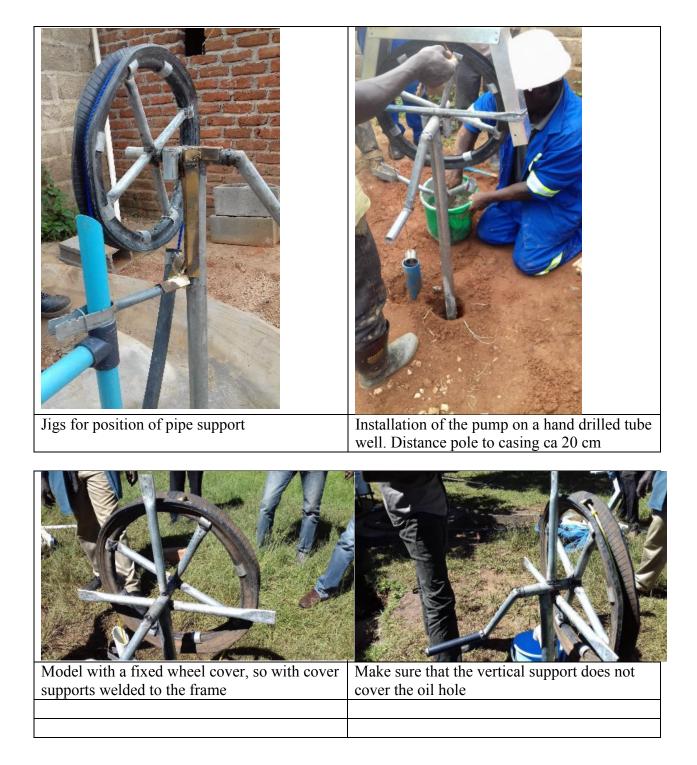

## Drawings

backwards (towards the handle)

The oil hole of 6 mm is 15 mm from the front side of the bushing

| Materials for Rope pump SHIPO | Materials | or Rope pump | SHIPO Model 4 |
|-------------------------------|-----------|--------------|---------------|
|-------------------------------|-----------|--------------|---------------|