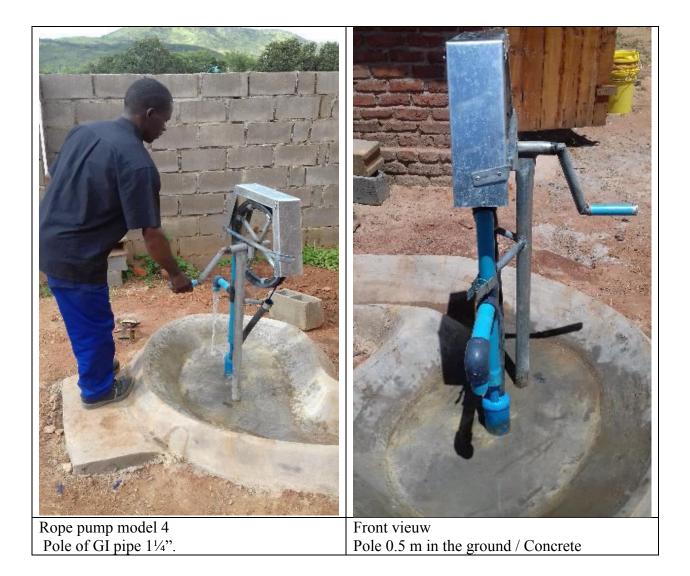

## Rope pump Model 4

www.smartcentregroup.com

 $\mathbb{R}$ 

The SMART Centre Group

Rope pump with a fixed wheel cover. Note that PVC T piece should be against the outlet pipe support.