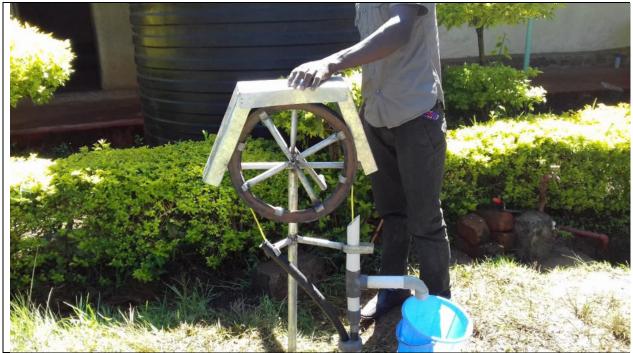

## Rope pump Model 4

www.smartcentregroup.com

 $\mathbb{R}$ 

The SMART Centre Group

Rope pump with a fixed wheel cover. Note that PVC T piece should be against the outlet pipe support.