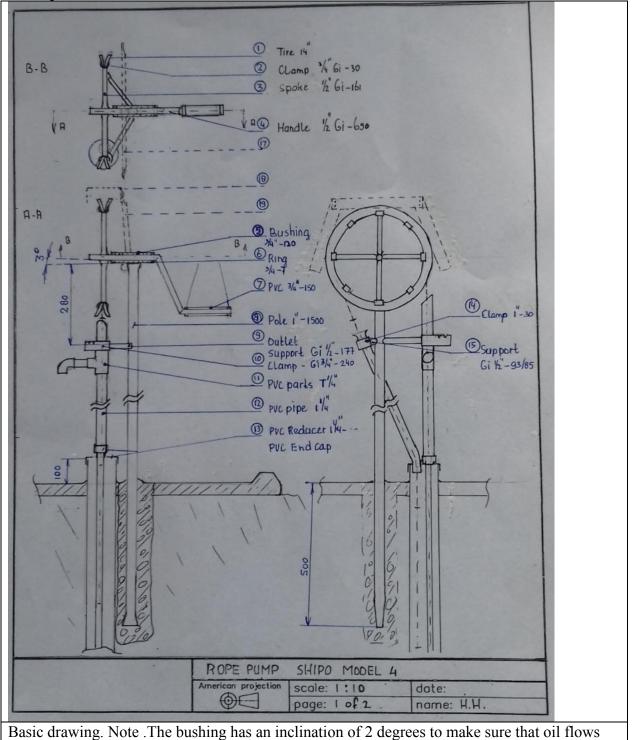

## Drawings

backwards (towards the handle)

The oil hole of 6 mm is 15 mm from the front side of the bushing

| Materials for Rope pump SHIPO | Materials | or Rope pump | SHIPO Model 4 |
|-------------------------------|-----------|--------------|---------------|
|-------------------------------|-----------|--------------|---------------|

| Part      | Part                                          | Material                                                             | Length           | Number                                |
|-----------|-----------------------------------------------|----------------------------------------------------------------------|------------------|---------------------------------------|
| no        |                                               |                                                                      |                  |                                       |
| 8         | Pole                                          | GI pipe 1"                                                           | 1500 mm (1.5 m.) | 1                                     |
| 14        | Support return pipe                           | GI pipe 1 "                                                          | 30 mm Open       | 1                                     |
| 10        | Support clamp outlet pipe                     | Gi pipe <sup>3</sup> / <sub>4</sub> "                                | 240 mm           | 1 (Pipe cut in half<br>and made flat) |
| 5         | Bushing                                       | Gi pipe <sup>3</sup> / <sub>4</sub> '                                | 120 mm           | 1                                     |
| 2         | Wheel clamp                                   | Gi pipe <sup>3</sup> / <sub>4</sub> " (slot<br>of 12 mm)             | 30 mm            | 8                                     |
| 6         | Lock rings                                    | Gi pipe <sup>3</sup> / <sub>4</sub> '                                | 7 mm             | 4                                     |
| 4         | Handle                                        | Gi pipe <sup>1</sup> / <sub>2</sub> " or <sup>3</sup> / <sub>4</sub> | 650 mm           | 1                                     |
| 9         | Support outlet pipe                           | Gi pipe ½"                                                           | 179 mm           | 1                                     |
| 3         | Wheel spoke                                   | Gi pipe ½"                                                           | 161 mm or 157    | 4                                     |
| 14        | Support return pipe                           | Gi pipe ½"                                                           | 93/85 mm         | 1                                     |
| 7         | Handle Grip                                   | PVC pipe <sup>3</sup> / <sub>4</sub> " or 1"                         | 130 mm           | 1                                     |
| 1         | Wheel                                         | Car tire 14 "                                                        |                  | 1                                     |
|           | Optional removable or fixed Wheel cover       |                                                                      |                  |                                       |
| 18        | Wheel cover sheet                             | Gi Sheet 0.6 mm                                                      | 200 x 1000mm     | 1                                     |
| 17        | Wheel cover support                           | Gi pipe ½"                                                           | 540 mm           | 1                                     |
| 19        |                                               | Gi pipe ½"                                                           | 260 mm           | 1                                     |
|           |                                               |                                                                      |                  |                                       |
| 18        | Pop rivets, 5 mm                              |                                                                      | 15 or 20 mm      | 14                                    |
| 11<br>etc | Guideblock, rope and pistons, T piece Reducer |                                                                      |                  |                                       |
| cic       | etc. See manual Rope<br>pump model 1 or 2     |                                                                      |                  |                                       |