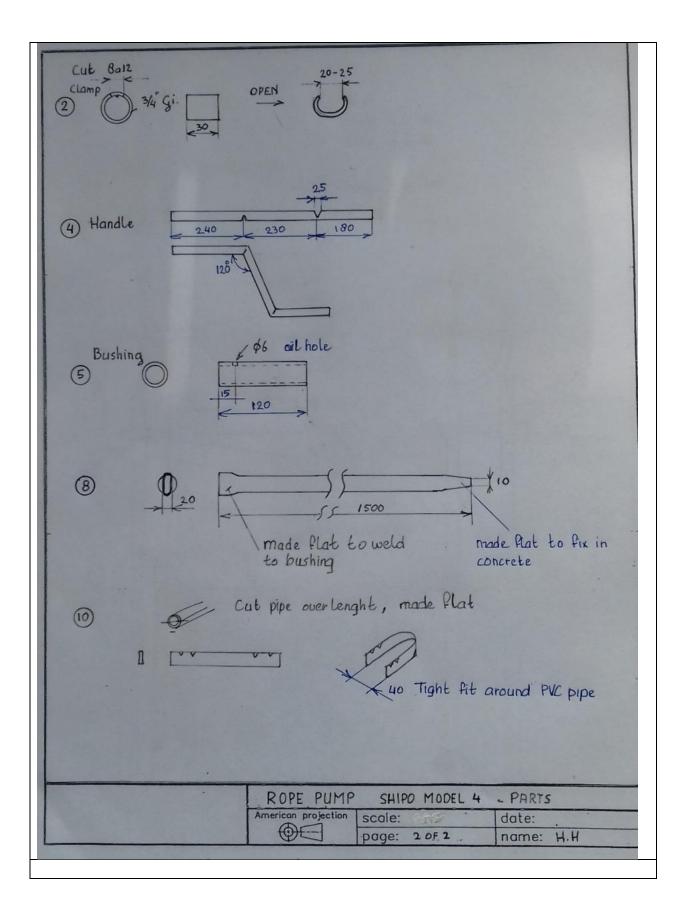

## Drawings

backwards (towards the handle)

The oil hole of 6 mm is 15 mm from the front side of the bushing

| Materials for Rope pump SHIPO | Materials | or Rope pump | SHIPO Model 4 |
|-------------------------------|-----------|--------------|---------------|
|-------------------------------|-----------|--------------|---------------|

| Part      | Part                                          | Material                                                             | Length           | Number                                |
|-----------|-----------------------------------------------|----------------------------------------------------------------------|------------------|---------------------------------------|
| no        |                                               |                                                                      |                  |                                       |
| 8         | Pole                                          | GI pipe 1"                                                           | 1500 mm (1.5 m.) | 1                                     |
| 14        | Support return pipe                           | GI pipe 1 "                                                          | 30 mm Open       | 1                                     |
| 10        | Support clamp outlet pipe                     | Gi pipe <sup>3</sup> / <sub>4</sub> "                                | 240 mm           | 1 (Pipe cut in half<br>and made flat) |
| 5         | Bushing                                       | Gi pipe <sup>3</sup> / <sub>4</sub> '                                | 120 mm           | 1                                     |
| 2         | Wheel clamp                                   | Gi pipe <sup>3</sup> / <sub>4</sub> " (slot<br>of 12 mm)             | 30 mm            | 8                                     |
| 6         | Lock rings                                    | Gi pipe <sup>3</sup> / <sub>4</sub> '                                | 7 mm             | 4                                     |
| 4         | Handle                                        | Gi pipe <sup>1</sup> / <sub>2</sub> " or <sup>3</sup> / <sub>4</sub> | 650 mm           | 1                                     |
| 9         | Support outlet pipe                           | Gi pipe ½"                                                           | 179 mm           | 1                                     |
| 3         | Wheel spoke                                   | Gi pipe ½"                                                           | 161 mm or 157    | 4                                     |
| 14        | Support return pipe                           | Gi pipe ½"                                                           | 93/85 mm         | 1                                     |
| 7         | Handle Grip                                   | PVC pipe <sup>3</sup> / <sub>4</sub> " or 1"                         | 130 mm           | 1                                     |
| 1         | Wheel                                         | Car tire 14 "                                                        |                  | 1                                     |
|           | Optional removable or fixed Wheel cover       |                                                                      |                  |                                       |
| 18        | Wheel cover sheet                             | Gi Sheet 0.6 mm                                                      | 200 x 1000mm     | 1                                     |
| 17        | Wheel cover support                           | Gi pipe ½"                                                           | 540 mm           | 1                                     |
| 19        |                                               | Gi pipe ½"                                                           | 260 mm           | 1                                     |
|           |                                               |                                                                      |                  |                                       |
| 18        | Pop rivets, 5 mm                              |                                                                      | 15 or 20 mm      | 14                                    |
| 11<br>etc | Guideblock, rope and pistons, T piece Reducer |                                                                      |                  |                                       |
| cic       | etc. See manual Rope<br>pump model 1 or 2     |                                                                      |                  |                                       |