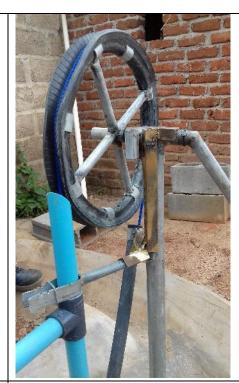

Model with a fixed wheel cover, so with cover supports welded to the frame

Make sure that the vertical support does not cover the oil hole

Rope pump with a fixed wheel cover. Note that PVC T piece should be against the outlet pipe support.