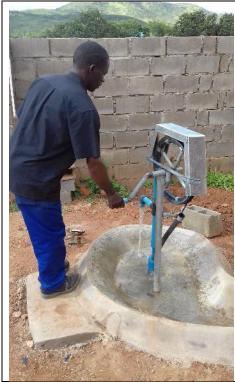

Rope pump model 4 with a removable wheel cover. Pole of GI pipe 1<sup>1</sup>/<sub>4</sub>".

With this model the wheel cover is optional It can be purchased later Pole 0.5 m in the ground / Concrete

Side vieuw