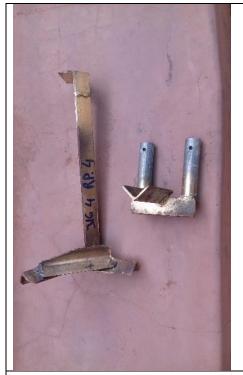

Jigs for position of pipe support and wheel cover mounting

Jig for outlet support

Jig for bushings for wheel support

Installation of the pump on a hand drilled tube well. Distance pole to casing ca 20 cm