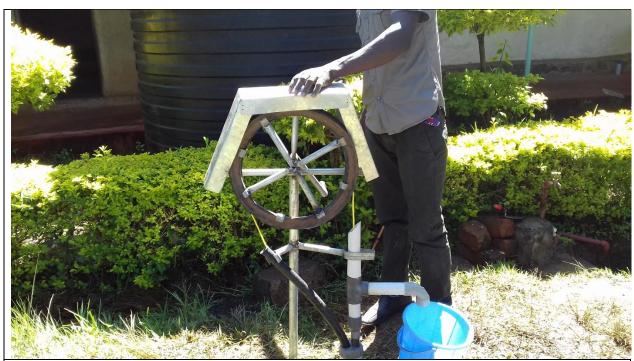

Rope pump model 4 with a removable wheel cover. Pole of GI pipe 1<sup>1</sup>/<sub>4</sub>".

With this model the wheel cover is optional It can be purchased later Pole 0.5 m in the ground / Concrete

Side vieuw

Model with a fixed wheel cover, so with cover supports welded to the frame

Make sure that the vertical support does not cover the oil hole

Rope pump with a fixed wheel cover. Note that PVC T piece should be against the outlet pipe support.