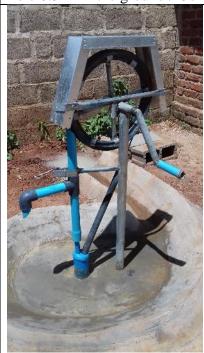

Rope pump model 4 with a removable wheel cover. Pole of GI pipe 1<sup>1</sup>/<sub>4</sub>".

With this model the wheel cover is optional It can be purchased later Pole 0.5 m in the ground / Concrete

Side vieuw