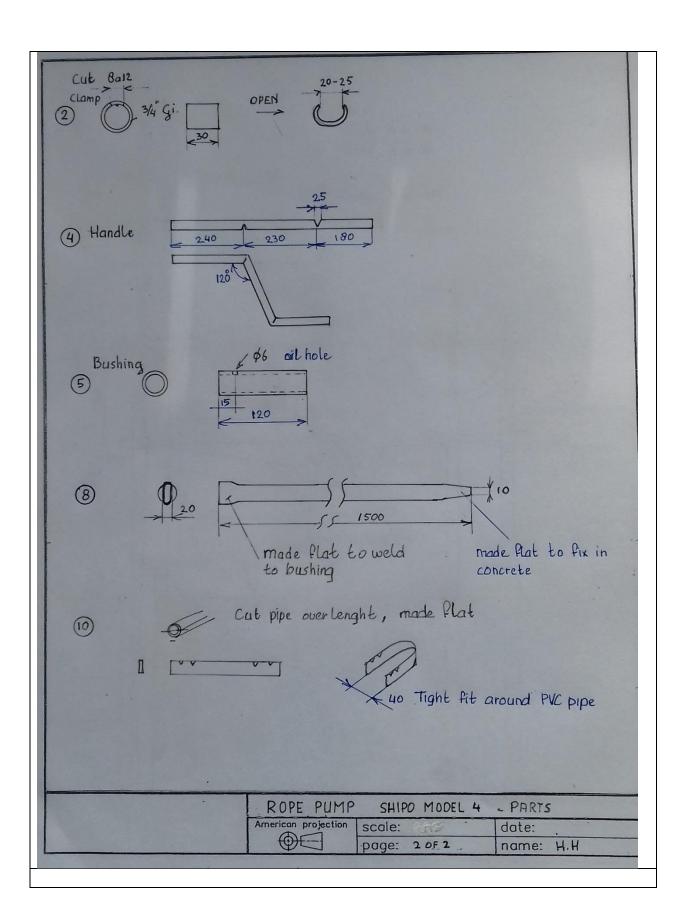

Drawings

Basic drawing. Note .The bushing has an inclination of 3 degrees to make sure that oil flows backwards (towards the handle)

The oil hole of 6 mm is 15 mm from the front side of the bushing

Materials for Rope pump SHIPO Model 4

| Part | Part                      | Material                               | Length           | Number              |
|------|---------------------------|----------------------------------------|------------------|---------------------|
| no   |                           |                                        |                  |                     |
| 8    | Pole                      | GI pipe 1"                             | 1500 mm (1.5 m.) | 1                   |
| 14   | Support return pipe       | GI pipe 1 "                            | 30 mm Open       | 1                   |
|      |                           |                                        |                  |                     |
| 10   | Support clamp outlet pipe | Gi pipe <sup>3</sup> / <sub>4</sub> "  | 240 mm           | 1 (Pipe cut in half |
|      |                           |                                        |                  | and made flat)      |
| 5    | Bushing                   | Gi pipe ¾'                             | 120 mm           | 1                   |
| 2    | Wheel clamp               | Gi pipe ¾" (slot                       | 30 mm            | 8                   |
|      |                           | of 12 mm)                              |                  |                     |
| 6    | Lock rings                | Gi pipe ¾'                             | 7 mm             | 4                   |
|      |                           |                                        |                  |                     |
| 4    | Handle                    | Gi pipe ½"                             | 650 mm           | 1                   |
| 9    | Support outlet pipe       | Gi pipe ½"                             | 179 mm           | 1                   |
| 3    | Wheel spoke               | Gi pipe ½"                             | 161 mm           | 4                   |
| 14   | Support return pipe       | Gi pipe ½"                             | 93/85 mm         | 1                   |
|      |                           |                                        |                  |                     |
| 7    | Handle Grip               | PVC pipe <sup>3</sup> / <sub>4</sub> " | 130 mm           | 1                   |
| 1    | Wheel                     | Car tire 14 "                          |                  | 1                   |
|      | Optional removable or     |                                        |                  |                     |
|      | fixed Wheel cover         |                                        |                  |                     |
| 18   | Wheel cover sheet         | Gi Sheet 0.6 mm                        | 200 x 1000mm     | 1                   |
| 17   | *Support wheel cover      | Gi pipe ½"                             | 540 mm           | 1 * For removable   |
|      |                           |                                        |                  | cover               |
| 19   | *Support wheel cover      | Gi pipe ½"                             | 260 mm           | 3 *For fixed cover  |
|      | *Pins for wheel cover     | Gi pipe ½"                             | 60 mm            | 2 * For removable   |
|      | support                   |                                        |                  | cover               |
|      | *Bushing for pins for     | Gi pipe ¾""                            | 70 mm            | 2 * For removable   |
|      | wheel cover support       |                                        |                  | cover               |
|      | * Plate for wheel cover   | Gi pipe ¾"                             | 32mm             | 1 * For removable   |
|      | support                   | made flat                              |                  | cover               |
| 18   | Pop rivets, 5 mm          |                                        | 15 or 20 mm      | 14                  |
| 11   | Guideblock, rope and      |                                        |                  |                     |
| etc  | pistons, T piece Reducer  |                                        |                  |                     |
|      | etc. See manual Rope      |                                        |                  |                     |
|      | pump model 1              |                                        |                  |                     |