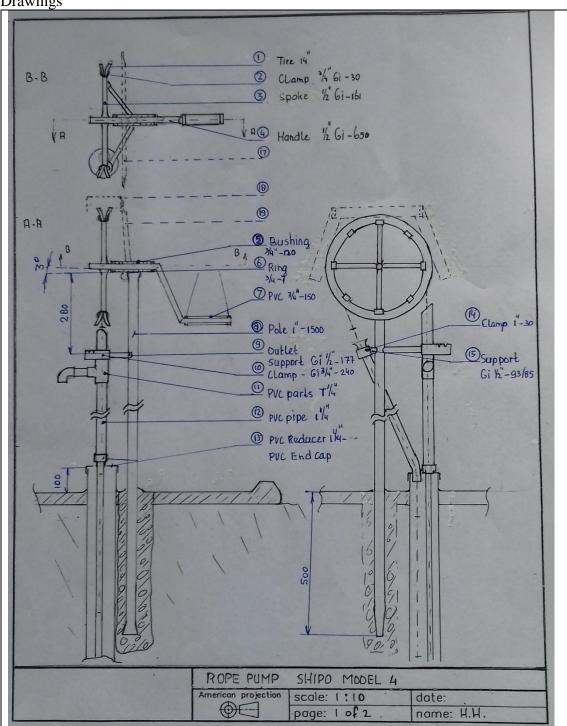

Drawings

Basic drawing. Note .The bushing has an inclination of 3 degrees to make sure that oil flows backwards (towards the handle)

The oil hole of 6 mm is 15 mm from the front side of the bushing

Materials for Rope pump SHIPO Model 4

| Part | Part                      | Material                               | Length           | Number              |
|------|---------------------------|----------------------------------------|------------------|---------------------|
| no   |                           |                                        |                  |                     |
| 8    | Pole                      | GI pipe 1"                             | 1500 mm (1.5 m.) | 1                   |
| 14   | Support return pipe       | GI pipe 1 "                            | 30 mm Open       | 1                   |
|      |                           |                                        |                  |                     |
| 10   | Support clamp outlet pipe | Gi pipe <sup>3</sup> / <sub>4</sub> "  | 240 mm           | 1 (Pipe cut in half |
|      |                           |                                        |                  | and made flat)      |
| 5    | Bushing                   | Gi pipe ¾'                             | 120 mm           | 1                   |
| 2    | Wheel clamp               | Gi pipe ¾" (slot                       | 30 mm            | 8                   |
|      |                           | of 12 mm)                              |                  |                     |
| 6    | Lock rings                | Gi pipe ¾'                             | 7 mm             | 4                   |
|      |                           |                                        |                  |                     |
| 4    | Handle                    | Gi pipe ½"                             | 650 mm           | 1                   |
| 9    | Support outlet pipe       | Gi pipe ½"                             | 179 mm           | 1                   |
| 3    | Wheel spoke               | Gi pipe ½"                             | 161 mm           | 4                   |
| 14   | Support return pipe       | Gi pipe ½"                             | 93/85 mm         | 1                   |
|      |                           |                                        |                  |                     |
| 7    | Handle Grip               | PVC pipe <sup>3</sup> / <sub>4</sub> " | 130 mm           | 1                   |
| 1    | Wheel                     | Car tire 14 "                          |                  | 1                   |
|      | Optional removable or     |                                        |                  |                     |
|      | fixed Wheel cover         |                                        |                  |                     |
| 18   | Wheel cover sheet         | Gi Sheet 0.6 mm                        | 200 x 1000mm     | 1                   |
| 17   | *Support wheel cover      | Gi pipe ½"                             | 540 mm           | 1 * For removable   |
|      |                           |                                        |                  | cover               |
| 19   | *Support wheel cover      | Gi pipe ½"                             | 260 mm           | 3 *For fixed cover  |
|      | *Pins for wheel cover     | Gi pipe ½"                             | 60 mm            | 2 * For removable   |
|      | support                   |                                        |                  | cover               |
|      | *Bushing for pins for     | Gi pipe ¾""                            | 70 mm            | 2 * For removable   |
|      | wheel cover support       |                                        |                  | cover               |
|      | * Plate for wheel cover   | Gi pipe ¾"                             | 32mm             | 1 * For removable   |
|      | support                   | made flat                              |                  | cover               |
| 18   | Pop rivets, 5 mm          |                                        | 15 or 20 mm      | 14                  |
| 11   | Guideblock, rope and      |                                        |                  |                     |
| etc  | pistons, T piece Reducer  |                                        |                  |                     |
|      | etc. See manual Rope      |                                        |                  |                     |
|      | pump model 1              |                                        |                  |                     |