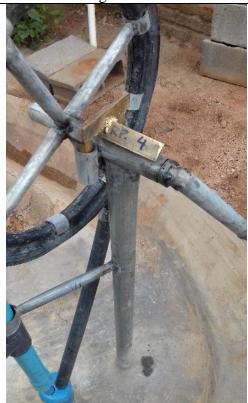

Model with a fixed wheel cover, so with cover supports welded to the frame

Make sure that the vertical support does not cover the oil hole

Rope pump with a fixed wheel cover. Note that PVC T piece should be against the outlet pipe support.