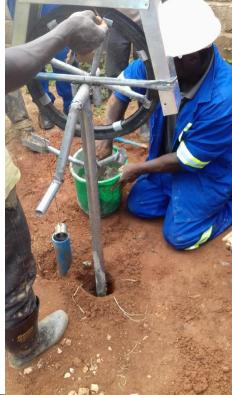

Jigs for position of pipe support and wheel cover mounting

Jig for outlet support

Jig for bushings for wheel support

Installation of the pump on a hand drilled tube well. Distance pole to casing ca 20 cm