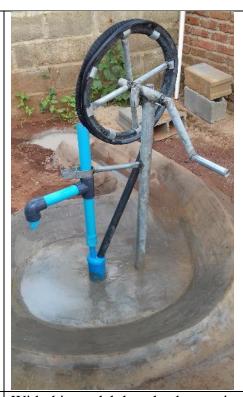

Model with a fixed wheel cover, so with cover supports welded to the frame

Make sure that the vertical support does not cover the oil hole

Rope pump with a fixed wheel cover. Note that PVC T piece should be against the outlet pipe support.